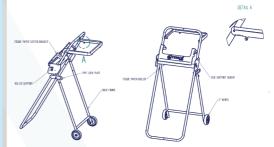

food processing, and construction.

## DETACHABLE HANDLE AND STAND

Features a removable handle and stand, ensuring easy maneuverability and convenient storage.

#### MOUNTING OPTIONS

Can be mounted on benches or walls, or used as a floor model for positioning alongside machines.

#### RASH BAG ATTACHMENT

Includes a provision for attaching a rash bag, adding to its functionality and convenience.

#### DURABLE AND RELIABLE

An excellent choice for industries demanding robust and long-lasting cleaning equipment.

#### RFFILL OPTIONS

Refills are available in different sizes to suit various needs.

#### PERFORATED ROLLS

Perforated 70gsm pollycellulose wiper rolls allow for smart and quick wiping tasks, enhancing efficiency.

#### WALL MOUNTED STAND



#### FLOOR MOUNTED ROLL WIPER STAND



#### **TECOR SLO6B ROLLS**



+91 7338908118

ria@yessor.com

YESSOR TECHS, 110A, SRINIVASA NAGAR, COIMBATORE - 641047 INDIA