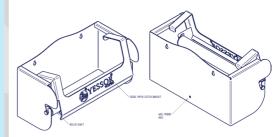

## DETACHABLE HANDLE AND STAND

Features a removable handle and stand, ensuring easy maneuverability and convenient storage.

#### MOUNTING OPTIONS

Can be mounted on benches or walls, or used as a floor model for positioning alongside machines.

#### RASH BAG ATTACHMENT

Includes a provision for attaching a rash bag, adding to its functionality and convenience.