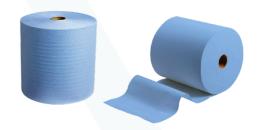

#### RFFILL OPTIONS

Refills are available in different sizes to suit various needs.

#### PERFORATED ROLLS

Perforated 70gsm pollycellulose wiper rolls allow for smart and quick wiping tasks, enhancing efficiency.

#### **TECOR SLO6B ROLLS**

+91 7338908118

ria@yessor.com

YESSOR TECHS, 110A, SRINIVASA NAGAR, COIMBATORE - 641047 INDIA